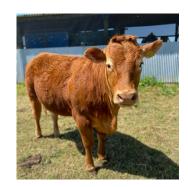

## TRUE OR FALSE

- 1. When a cow has a baby it is called a calf
- 2. Just like humans, it takes 9 months for a calf to be born
- 3. Beef producers may only get paid one or two times per year
- 4. Beef has 14 essential nutrients. The key ones are Zinc, Iron and Protein
- 5. A beef animal ready to process weighs around 1,250 lbs
- 6. Most cows have 5 to 8 calves in their life
- 7. Food that cattle swallow is called cud
- 8. Cattle will huddle together at night or in bad weather
- 9. Manure from cattle is used as a fertilizer to grow crops
- 10. Cattle have 4 stomachs called the Rumen, Abomasum,

Omasum and Reticulum

11. Cattle are fed grains, like barley