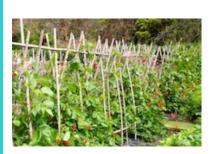

#### 8 Which beans use a wig-wam to help them grow?

a Runner b Dwarf c Broad Write your answer